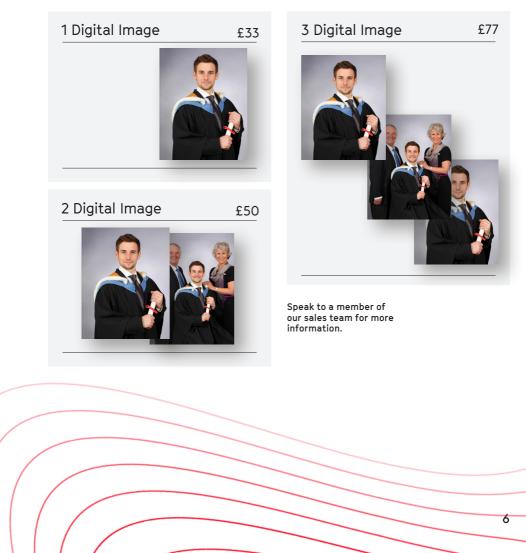

f the suggested packs. Postage and packaging not included in above prices.

## Prints only: UK £9.99, Ireland £15, Europe £15, Rest of World £25

## With frames: UK £15, Ireland £25, Europe £25, Rest of World £39

Photo packages will be sent from a UK address and may result in a customs charge, determined by each country's custom office. A customs/commercial invoice will be provided with any parcel going to ROI and other deliveries outside of the UK, so parcel contents are identified and charges may be made accordingly. The customs charge also may vary depending on value and handling charges incurred.

## ADD ONS

The following items can be added to any Printed Photography Pack:

Memory stick - £20 Two 10 x 8 photographs - £40

Free Family

**Bonus Pack** 

# DIGITAL PHOTOGRAPHY PACKAGES



## STAGE PHOTOGRAPHY

### Available to take away on the day you graduate!

View and purchase after each ceremony at the Garden Party in the Quad and Peter Froggat Centre

You can still view and purchase your stage photograph at a later date - contact su.reception@qub.ac.uk for details.

## Prices start from £10.

Visit www.qub.ac.uk/home/Graduation for further information.