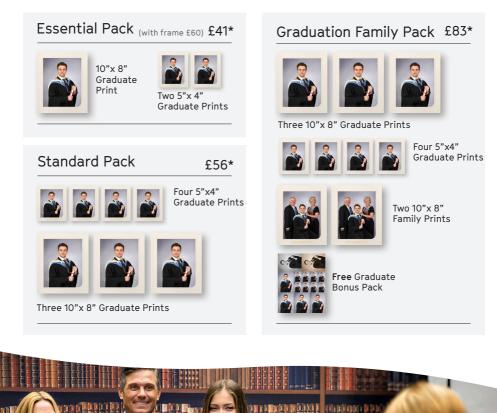

# OUR MOST POPULAR PACKAGES

## **Combination Pack** Dual Frame Pack £90\* £99\* BEST VALLIF Framed 12" x 10" Framed 8"x 6" Family Print Graduate Portrait & 8"x 6" Graduate Print Two 10"x 8" Graduate Prints Three 10"x 8" Graduate Prints Two 10"x 8" Family Prints Two 10"x 8" Family Prints 8"x 6" Graduate Print Four 5"x 4"Graduate Prints \*Multiple prints of Graduates or Families are of the same Free Graduate Bonus Pack &